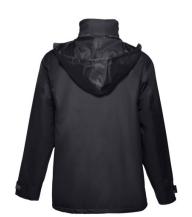

## **Specification**

Padded parka (unisex) 100% polyester (exterior: 240 g/m² 100% polyester pongee 240 and waterproof PVC coating, interior: 65 g/m² 100% polyester taffeta, filling: 100% polyester 80 g/m²). Collar lined with black polar mesh (fastened with velcro strip). Foldable collar hood, adjustable with black stoppers. Opening with flap, coloured zip, velcro and snap buttons in black. Contains 2 outer pockets with flap and 2 inner pockets (1 for mobile phone) with velcro closure. Inner 2x2 ribbed mesh cuffs and adjustable outer cuffs with velcro straps. Thermo-sealed seams. Zippered lower back access for easy customisation. Sizes: XS, S, M, L, XL, XXL