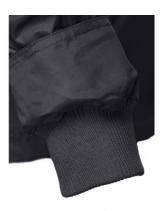

## **Specification**

Padded parka (unisex) 100% polyester (exterior: 240 g/m² 100% polyester pongee 240 and waterproof PVC coating, interior: 65 g/m² 100% polyester taffeta, filling: 100% polyester 80 g/m²). Collar lined with black polar mesh (fastened with velcro strip). Foldable collar hood, adjustable with black stoppers. Opening with flap, coloured zip, velcro and snap buttons in black. Contains 2 outer pockets with flap and 2 inner pockets (1 for mobile phone) with velcro closure. Inner 2x2 ribbed mesh cuffs and adjustable outer cuffs with velcro straps. Thermo-sealed seams. Zippered lower back access for easy customisation. Sizes: XS, S, M, L, XL, XXL