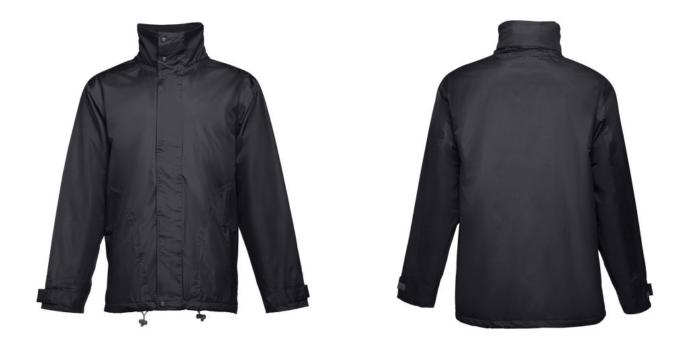

## **Specification**

Padded parka (unisex) 100% polyester (exterior: 240 g/m² 100% polyester pongee 240 and waterproof PVC coating, interior: 65 g/m² 100% polyester taffeta, filling: 100% polyester 80 g/m²). Collar lined with black polar mesh (fastened with velcro strip). Foldable collar hood, adjustable with black stoppers. Opening with flap, coloured zip, velcro and snap buttons in black. Contains 2 outer pockets with flap and 2 inner pockets (1 for mobile phone) with velcro closure. Inner 2x2 ribbed mesh cuffs and adjustable outer cuffs with velcro straps. Thermo-sealed seams. Zippered lower back access for easy customisation. Sizes: XS, S, M, L, XL, XXL